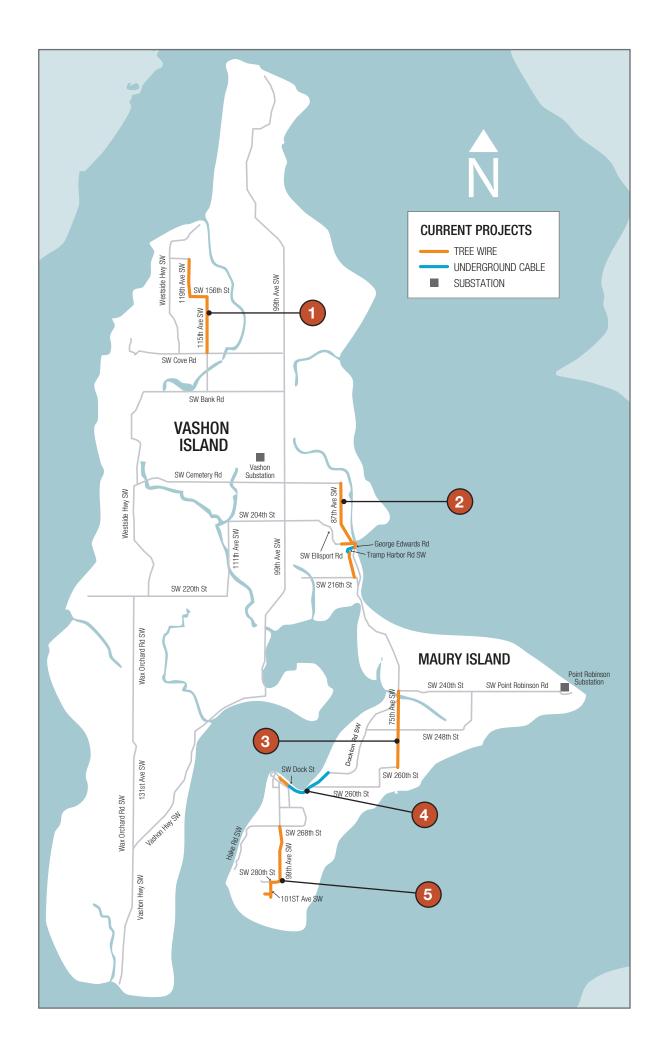

# PSE on Vashon Island

## Current Vashon Island distribution projects

#### 115th Avenue SW, SW 156th Street and 119th Avenue SW

#### Overview

Upgrade existing overhead electric wire with tree wire and replace aging utility poles and related electric equipment.

#### Customer benefit

Reduce risk of wildfire and the frequency of branch-related outages.

#### Status

Construction

#### Anticipated project completion

Spring 2025

## 87th Avenue SW and Tramp Harbor Road SW

#### Overview

Upgrade existing overhead electric wire with tree wire and replace aging utility poles and related electric equipment. On the northern end of Tramp Harbor Rd. SW, relocate existing overhead electric wire underground.

#### Customer benefit

Reduce risk of wildfire and the frequency of branch-related outages.

Permitting

#### Anticipated project completion

Spring 2026

## 75th Avenue SW

#### Status

Permitting

#### Anticipated project completion

Late summer 2025

### SW Dock Street and Dockton Road SW

#### Overview

On SW Dock St., upgrade existing overhead electric wire with tree wire, and replace aging utility poles and related electric equipment. On Dockton Rd. SW, relocate existing overhead electric wire underground.

#### Customer benefit

Reduce risk of wildfire and the frequency of branch-related outages.

Design

#### Anticipated project completion

Winter 2025

#### 99th Avenue SW, SW 280th Street and 101st Avenue SW

### Anticipated project completion

Fall 2025

pse.com/projects-map